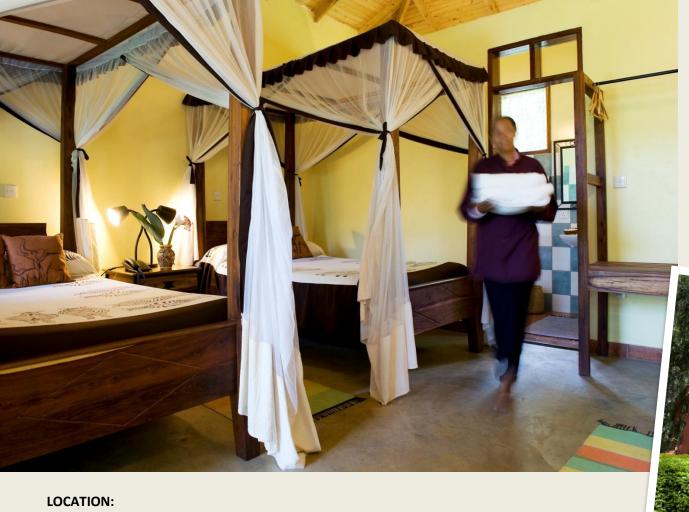

## **LOUNGE AND DINING AREA:**

Beautifully located with views to the swimming pool. Outside has a deck where breakfast, lunch and dinner is also served.

| Number of rooms  | 24 all en-suite |
|------------------|-----------------|
| King beds        | 6               |
| Twin beds        | 18              |
| Children allowed | Yes             |
| Swimming pool    | No              |
| Power            | 220 v           |
| AC               | No              |
| Telephone        | Yes- satelite   |
| Internet         | Yes             |
| Credit Cards     | No              |
|                  |                 |