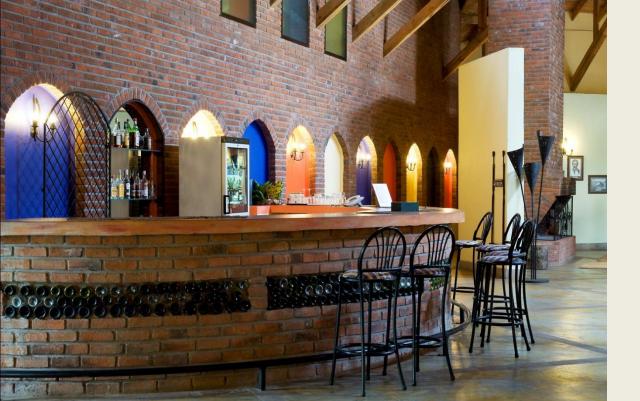

## **LOUNGE AND DINING AREA:**

Beautifully located with views to the swimming pool. Outside has a deck where breakfast, lunch and dinner is also served.

| Number of rooms  | 24 all en-suite |
|------------------|-----------------|
| King beds        | 6               |
| Twin beds        | 18              |
| Children allowed | Yes             |
| Swimming pool    | No              |
| Power            | 220 v           |
| AC               | No              |
| Telephone        | Yes- satelite   |
| Internet         | Yes             |
| Credit Cards     | No              |
|                  |                 |