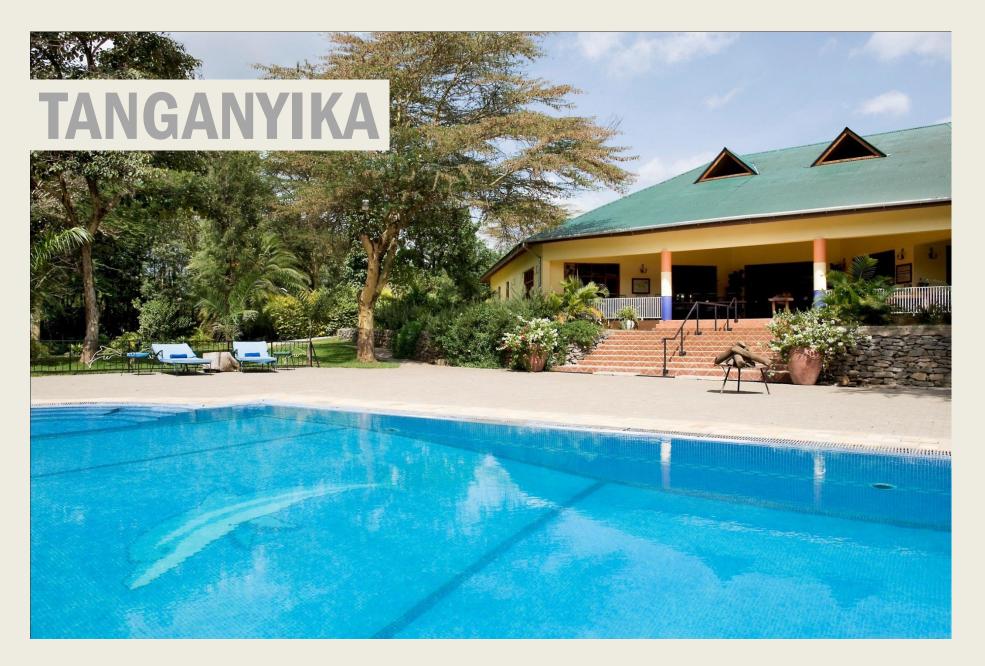

**OLASITI LODGE** 

Arusha

Kilimanjaro Manyara Ngorongoro Serengeti Tarangire

03º 23' 10" S // 36º 39' 34" E // Altitude: 1347 m

Conveniently located south of Arusha Town, this homely Lodge is the ideal base either on the way to the Parks or after your safari, as a stopover on the way back home.

## **LOUNGE AND DINING AREA:**

Beautifully located with views to the swimming pool. Outside has a deck where breakfast, lunch and dinner is also served.

| Number of rooms  | 24 all en-suite |
|------------------|-----------------|
| King beds        | 6               |
| Twin beds        | 18              |
| Children allowed | Yes             |
| Swimming pool    | No              |
| Power            | 220 v           |
| AC               | No              |
| Telephone        | Yes- satelite   |
| Internet         | Yes             |
| Credit Cards     | No              |
|                  |                 |