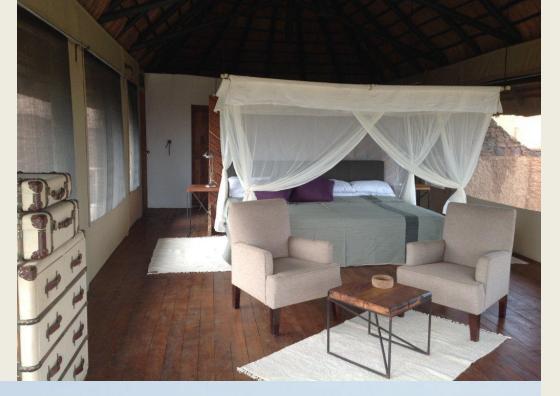

It has been designed and decorated in a modern African style that creates a fresh and light ambiance, very welcoming but with a touch of luxury. Guests can assist the Great Migration from the comfort of their tents.

#### LOUNGE AND DINING:

One attractive tent hosts the dining area. Evenings are spent around the blazing camp fire.

| Number of tents                         | 25 all en-suite |
|-----------------------------------------|-----------------|
| Double tents                            | 19              |
| Family rooms (two rooms interconnected) | 6               |
| Children allowed                        | Yes             |
| Swimming pool                           | Yes             |
| Power                                   | 220 v solar     |
| AC                                      | No              |
| Telephone                               | Yes- satélite   |
| Internet                                | Yes             |
| Credit Cards                            | Yes             |
| Camp opens                              | All Year        |