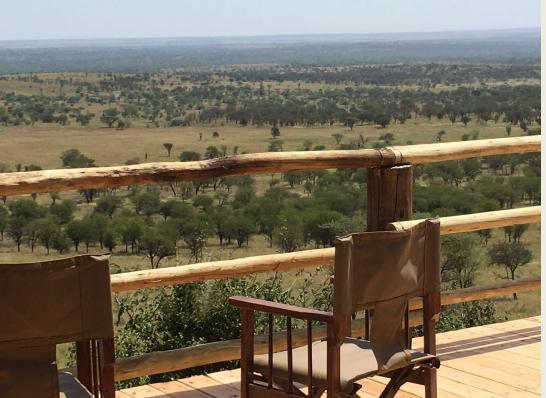

## KUBU KUBU TENTED CAMP

Serengeti National Park

**Kubu Kubu Tentefd Camp,** is the latest addition to Tanganyika Wilderness Camps portfolio of accommodation. This camp has been strategically situated so that all the areas of Serengeti are within reach of its guests, including such mythic locations as the famous Maasai kopjes, the Olduvai gorge museum, the Seronera valley and the river Grumeti.

It has been designed and decorated in a modern African style that creates a fresh and light ambiance, very welcoming but with a touch of luxury. Guests can assist the Great Migration from the comfort of their tents.

### LOCATION:

A tented camp located in Central Serengeti. Strategically located to cover the vast of Serengeti Plains. Comfortable accommodation. Unique opportunity to experience safari camp. Only a two hour scenic drive from Olduvai Gorge Museum and Grumeti River.