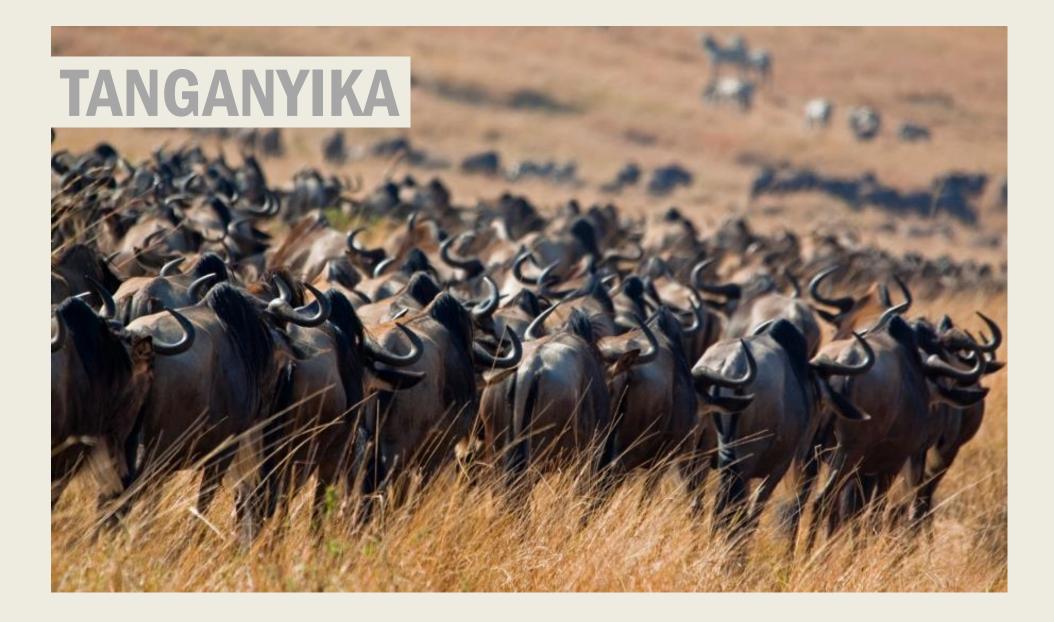

It has been designed and decorated in a modern African style that creates a fresh and light ambiance, very welcoming but with a touch of luxury. Guests can assist the Great Migration from the comfort of their tents.

# TANGANYIKA